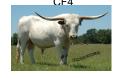

## SR Clout's Inside Scoop 284

Date of Birth: 08/29/2022 Registration 1: CI337368

Sale Price:

Breeder: Struthoff Ranch

Owner: Randy & Tricia Hickman

Red brindle with white shield, white belly, white across tailhead, white patches on legs, and white lower half of tail with a dark tip.SR Clout's Inside Scoop 284 is a beautiful homozygous wild (E+/E+) brindle heifer with a feminine face, great conformation, and promising horn growth. Her dam, PCC Golden Scoop, is sired by Gold Mine 1 and her sire is SR Clout 466. Inside Scoop is DNA parent verified through Neogen and her EPDs are