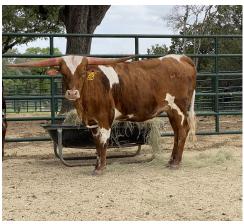

## SR Clout's Inside Scoop 284

Date of Birth: 08/29/2022 Registration 1: CI337368

Sale Price:

Breeder: Struthoff Ranch

Owner: Randy & Tricia Hickman

Red brindle with white shield, white belly, white across tailhead, white patches on legs, and white lower half of tail with a dark tip.SR Clout's Inside Scoop 284 is a beautiful homozygous wild (E+/E+) brindle heifer with a feminine face, great conformation, and promising horn growth. Her dam, PCC Golden Scoop, is sired by Gold Mine 1 and her sire is SR Clout 466. Inside Scoop is DNA parent verified through Neogen and her EPDs are