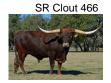

## SR Clout's Inside Scoop 284

Date of Birth: 08/29/2022 Registration 1: CI337368

Sale Price:

Breeder: Struthoff Ranch

Owner: Randy & Tricia Hickman

Red brindle with white shield, white belly, white across tailhead, white patches on legs, and white lower half of tail with a dark tip.SR Clout's Inside Scoop 284 is a beautiful homozygous wild (E+/E+) brindle heifer with a feminine face, great conformation, and promising horn growth. Her dam, PCC Golden Scoop, is sired by Gold Mine 1 and her sire is SR Clout 466. Inside Scoop is DNA parent verified through Neogen and her EPDs are