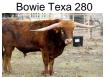

## SR Clout's Inside Scoop 284

Date of Birth: 08/29/2022 Registration 1: CI337368

Sale Price:

Breeder: Struthoff Ranch

Owner: Randy & Tricia Hickman

Red brindle with white shield, white belly, white across tailhead, white patches on legs, and white lower half of tail with a dark tip.SR Clout's Inside Scoop 284 is a beautiful homozygous wild (E+/E+) brindle heifer with a feminine face, great conformation, and promising horn growth. Her dam, PCC Golden Scoop, is sired by Gold Mine 1 and her sire is SR Clout 466. Inside Scoop is DNA parent verified through Neogen and her EPDs are