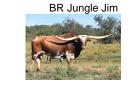

Handsome BR Jungle Jim son out of a fabulous dam-RJF Illini Full Eclipse. With a pedigree that includes TCC Houdini, TTT Jammin' Jenny, Cowboy Tuff Chex, Eternal Diamond, and Illini Brown Betty as well as WS Jamakizm (top and bottom), we are looking forward to watching this guy grow!

Courtesy of Diamond HRT Ranch

TCC HOUDINI

TTT Jammin' Jenny

JBR ECLIPSE

ILLINI Q B-B TAG 230

703 RHF SHARP SHOOTER

WS JAMAKIZM