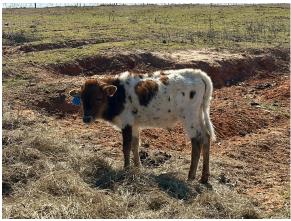

## Jungle Eclipse

| Date of Birth:  | 09/09/2024             |
|-----------------|------------------------|
| Registration 1: | Pending                |
| Sale Price:     | \$                     |
| Breeder:        | Circle Double C Ranch  |
| Owner:          | Randy & Tricia Hickman |
|                 |                        |

Handsome BR Jungle Jim son out of a fabulous dam-RJF Illini Full Eclipse. With a pedigree that includes TCC Houdini, TTT Jammin' Jenny, Cowboy Tuff Chex, Eternal Diamond, and Illini Brown Betty as well as WS Jamakizm (top and bottom), we are looking forward to watching this guy grow!