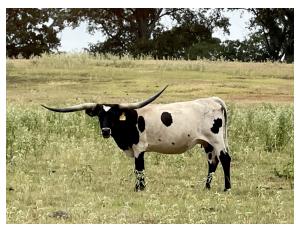

## **BLACK HONEY PEARL BCB**

Date of Birth: 02/08/2018 Registration 1: CI314609

Sale Price:

Breeder: Brent & Cindy Bolen Owner: Randall & Tricia Hickman

When you are looking for strong genetics Black Honey Pearl has it all wrapped up. Successful breeders strive for this type of consistency. She's double bred Bandera Chex and her maternal genetics are as good at consistency as you can expect. Her asymmetrical horns catch your eye in the pasture. Her sire is proving to add fancy coloring and good horn growth.

**Total Horn:** 73.2500 on 05/07/2023 TTT: 73.7500 on 10/27/2024 Composite: 73.7500 on 10/27/2024

PEARL SNAP BCB

BLACK HONEY PEARL BCB

HONEY BEE BCB

Courtesy of Diamond HRT Ranch

D/O DOUBLE OTT BUCK

**BANDERA CHEX** 